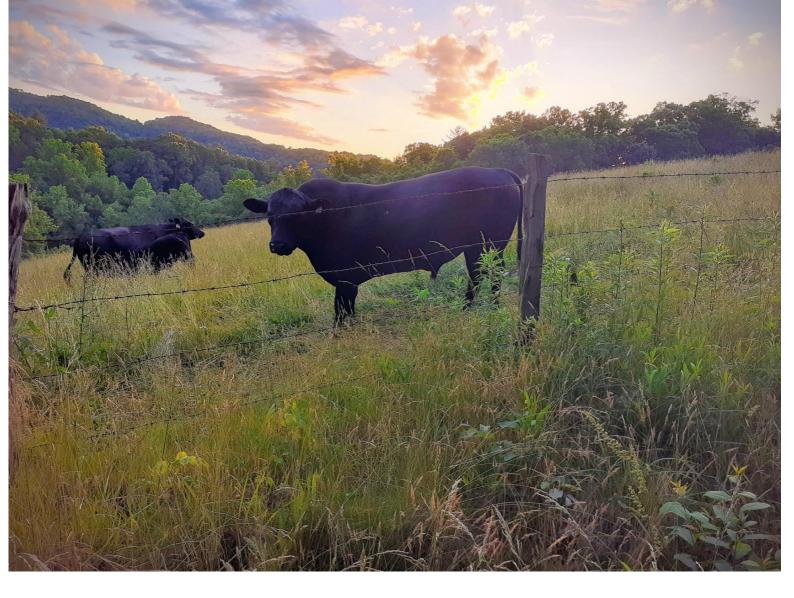

## Cow 216

Fair Lady of Farm Retreat-AAA # 19169793 has bred back to Bull 208, AAA#19172230

Cow 26

Blackbird of Wye AAA # 18760140 Calved on December 25th,2020, heifer calf. Currently being exposed to Bull # 226, AAA # 19169785