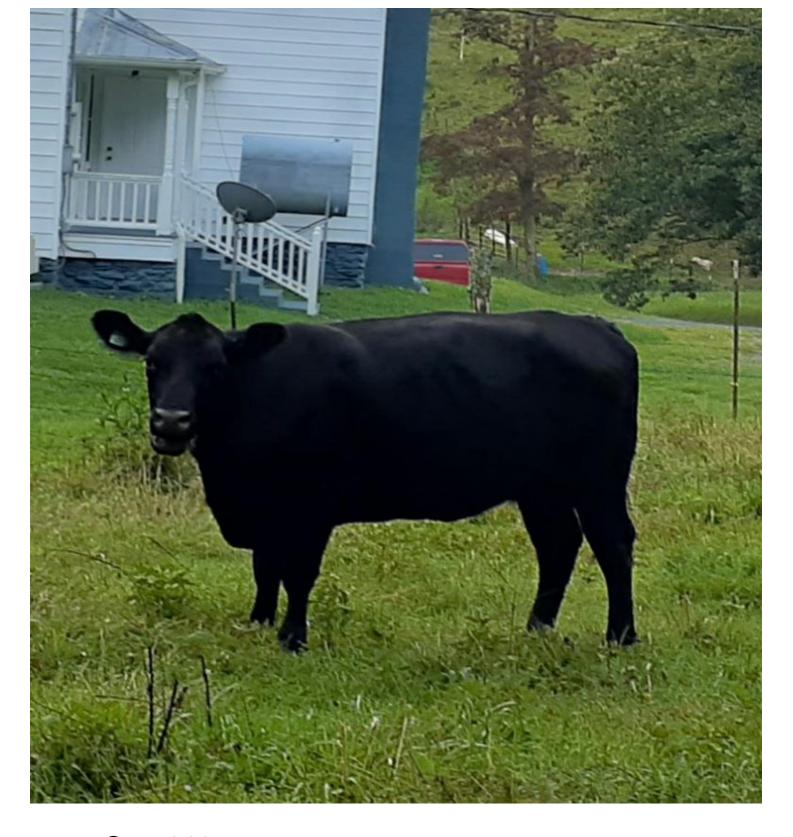

Cow 210 Flo- Gin of Farm Retreat AAA# 19169779 Weaned her first calf at 501.

She was bred back by Bull #226 and calved on March 1<sup>st</sup> of 2021

Bull 226

Leonoid of Wye grandson AAA #19169785

Bull 208 Alap of Wye grandson AAA # 19172230