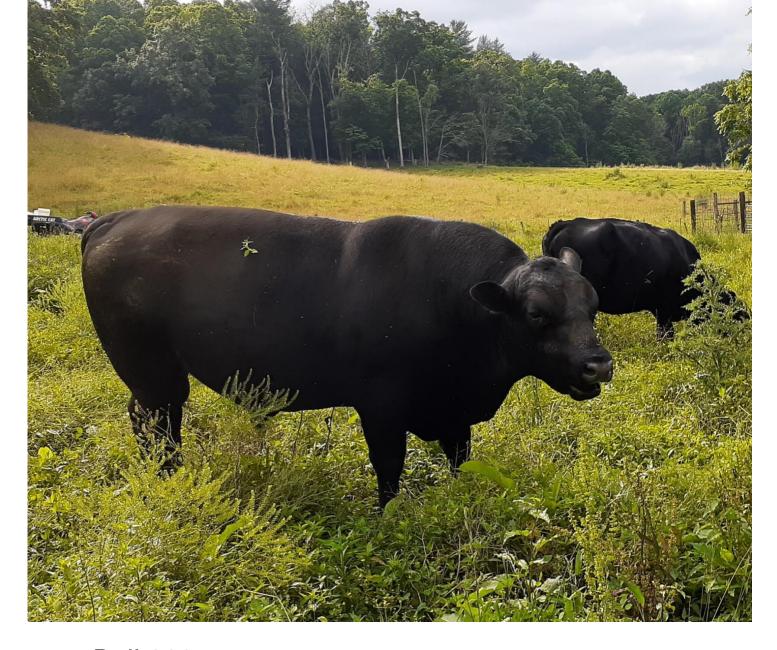

Cow 210 Flo- Gin of Farm Retreat AAA# 19169779 Weaned her first calf at 501.

She was bred back by Bull #226 and calved on March 1<sup>st</sup> of 2021

Bull 226

Leonoid of Wye grandson AAA #19169785

Bull 208 Alap of Wye grandson AAA # 19172230