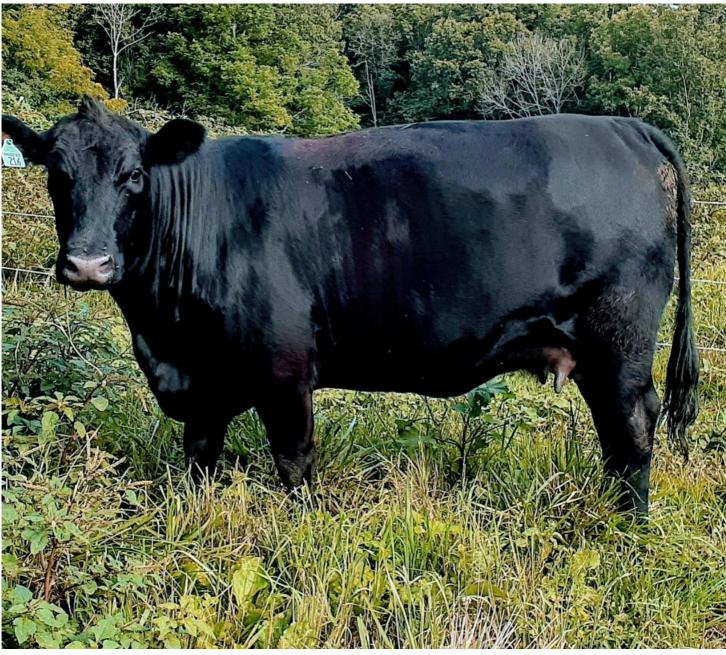

## Cow 216

Fair Lady of Farm Retreat-AAA # 19169793 has bred back to Bull 208, AAA#19172230

Cow 26

Blackbird of Wye AAA # 18760140 Calved on December 25th,2020, heifer calf. Currently being exposed to Bull # 226, AAA # 19169785