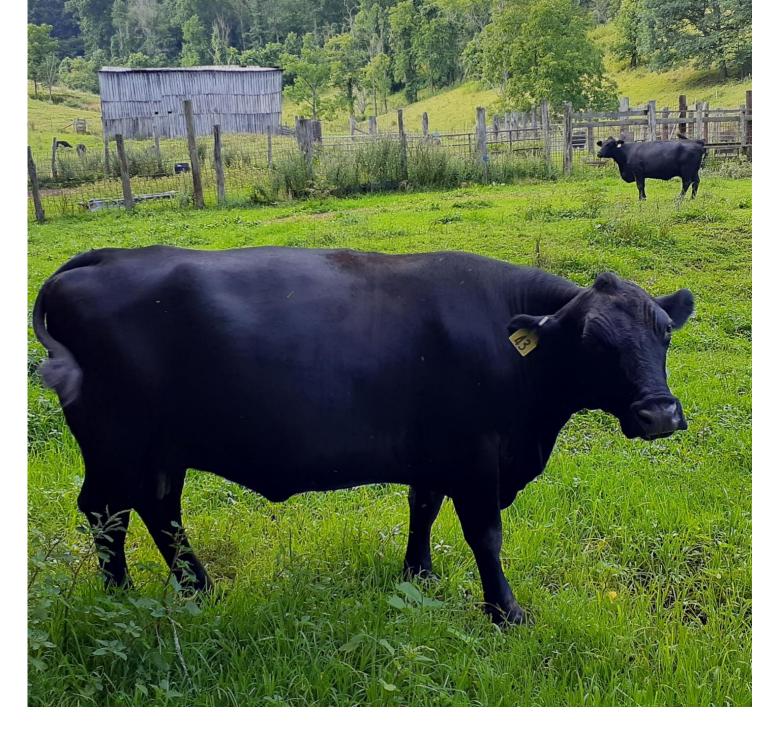

Cow 43

Copeland of Wye AAA # 17225171 Calved in September, bred back by Bull 226 AAA # 19169785

This cow has weaned previous calves on our farm.All had weaning wgts.of 535 to 601 and yearling wgts of 998 to 1098.