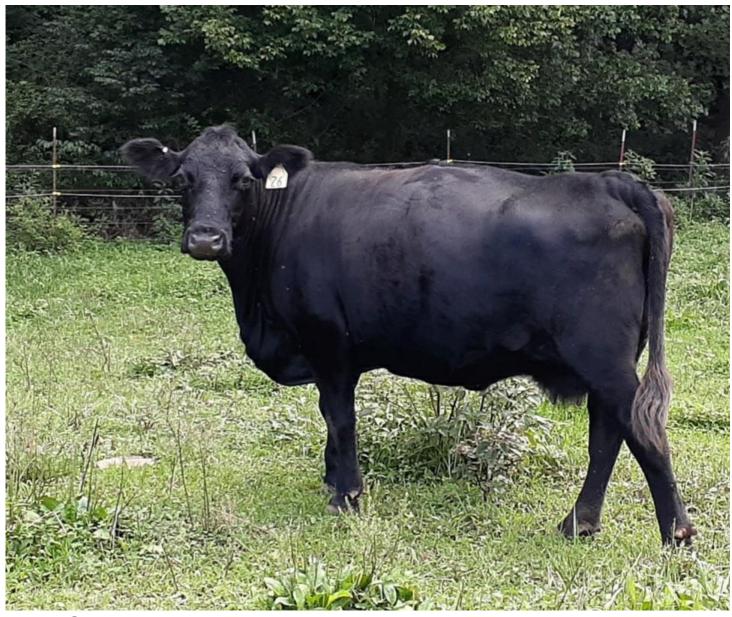

## Cow 216

Fair Lady of Farm Retreat-AAA # 19169793 has bred back to Bull 208, AAA#19172230

Cow 26

Blackbird of Wye AAA # 18760140 Calved on December 25th,2020, heifer calf. Currently being exposed to Bull # 226, AAA # 19169785